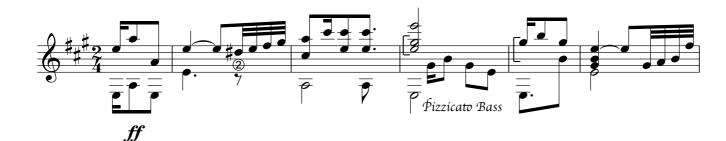

-------------------------------------------------------|
| Arranger:           | David Padgett, David                                                                       |
| Instrumentation:    | Guitar solo (standard notation)                                                            |
| Style:              | Tango                                                                                      |
| Comment:            | This piece should be practiced slowly as the rhythm is tricky. All the best with this one. |

#### David David Padgett on free-scores.com





share your interpretation

comment contact the artist



```
Habanera_
```

Composed By Iradier after visiting\_ Cuba in 1863 Transcribed & Edited by D.Padgett' Strings Attached Music stringsattachedmusic.org\_

## Moderato



















































© Strings Attached Music