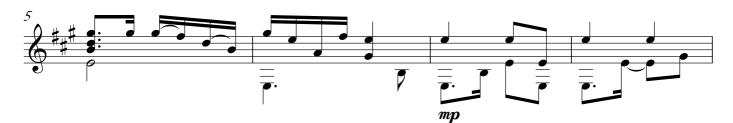

-----------------------------------------------------|
| Arranger:           | David Padgett, David                                                                       |
| Instrumentation:    | Guitar solo (standard notation)                                                            |
| Style:              | Tango                                                                                      |
| Comment:            | This piece should be practiced slowly as the rhythm is tricky. All the best with this one. |

#### David David Padgett on free-scores.com





share your interpretation

comment contact the artist



```
Habanera_
```

Composed By Iradier after visiting\_ Cuba in 1863 Transcribed & Edited by D.Padgett' Strings Attached Music stringsattachedmusic.org\_

## Moderato



















































© Strings Attached Music