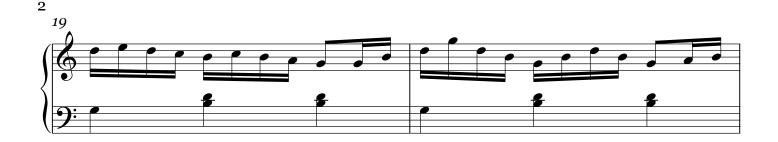

## About the piece

| Title:           | Quiet Winter Landscape                                                                                                                          |
|------------------|-------------------------------------------------------------------------------------------------------------------------------------------------|
| Composer:        | Staub, Martin                                                                                                                                   |
| Licence:         | Copyright © Martin Staub                                                                                                                        |
| Instrumentation: | Piano solo                                                                                                                                      |
| Style:           | Traditional                                                                                                                                     |
| Comment:         | Quiet Winter Landscape is a meditative piece for piano<br>with the same chord pattern (A minor-G-F-E)<br>continuing throughout the composition. |

## A Quiet Winter Landscape

Martin Staub (ASCAP)

Copyright © 2011

free-scores.com