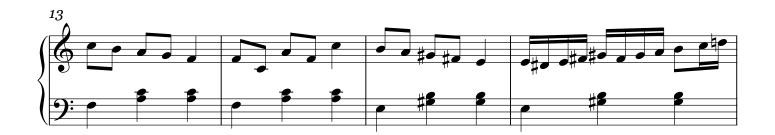

## About the piece

| Title:           | Quiet Winter Landscape                                                                                                                          |
|------------------|-------------------------------------------------------------------------------------------------------------------------------------------------|
| Composer:        | Staub, Martin                                                                                                                                   |
| Licence:         | Copyright © Martin Staub                                                                                                                        |
| Instrumentation: | Piano solo                                                                                                                                      |
| Style:           | Traditional                                                                                                                                     |
| Comment:         | Quiet Winter Landscape is a meditative piece for piano<br>with the same chord pattern (A minor-G-F-E)<br>continuing throughout the composition. |

## A Quiet Winter Landscape

Martin Staub (ASCAP)

Copyright © 2011

free-scores.com