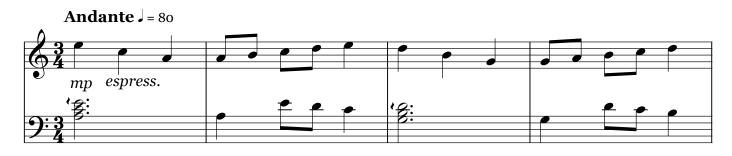

## About the piece

| Title:           | Quiet Winter Landscape                                                                                                                          |
|------------------|-------------------------------------------------------------------------------------------------------------------------------------------------|
| Composer:        | Staub, Martin                                                                                                                                   |
| Licence:         | Copyright © Martin Staub                                                                                                                        |
| Instrumentation: | Piano solo                                                                                                                                      |
| Style:           | Traditional                                                                                                                                     |
| Comment:         | Quiet Winter Landscape is a meditative piece for piano<br>with the same chord pattern (A minor-G-F-E)<br>continuing throughout the composition. |

## A Quiet Winter Landscape

Martin Staub (ASCAP)

Copyright © 2011

free-scores.com