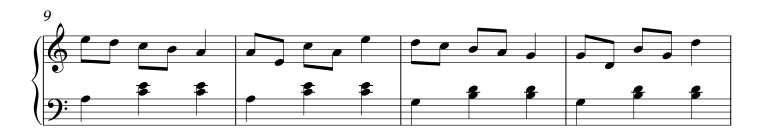

## About the piece

| Title:           | Quiet Winter Landscape                                                                                                                          |
|------------------|-------------------------------------------------------------------------------------------------------------------------------------------------|
| Composer:        | Staub, Martin                                                                                                                                   |
| Licence:         | Copyright © Martin Staub                                                                                                                        |
| Instrumentation: | Piano solo                                                                                                                                      |
| Style:           | Traditional                                                                                                                                     |
| Comment:         | Quiet Winter Landscape is a meditative piece for piano<br>with the same chord pattern (A minor-G-F-E)<br>continuing throughout the composition. |

## A Quiet Winter Landscape

Martin Staub (ASCAP)

Copyright © 2011

free-scores.com