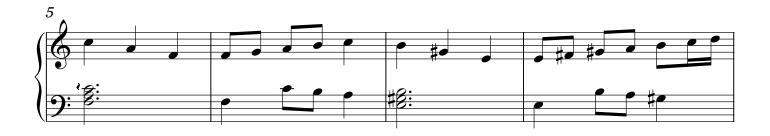

## About the piece

| Title:           | Quiet Winter Landscape                                                                                                                          |
|------------------|-------------------------------------------------------------------------------------------------------------------------------------------------|
| Composer:        | Staub, Martin                                                                                                                                   |
| Licence:         | Copyright © Martin Staub                                                                                                                        |
| Instrumentation: | Piano solo                                                                                                                                      |
| Style:           | Traditional                                                                                                                                     |
| Comment:         | Quiet Winter Landscape is a meditative piece for piano<br>with the same chord pattern (A minor-G-F-E)<br>continuing throughout the composition. |

## A Quiet Winter Landscape

Martin Staub (ASCAP)

Copyright © 2011

free-scores.com