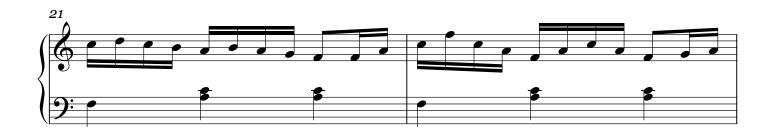

## About the piece

| Title:           | Quiet Winter Landscape                                                                                                                          |
|------------------|-------------------------------------------------------------------------------------------------------------------------------------------------|
| Composer:        | Staub, Martin                                                                                                                                   |
| Licence:         | Copyright © Martin Staub                                                                                                                        |
| Instrumentation: | Piano solo                                                                                                                                      |
| Style:           | Traditional                                                                                                                                     |
| Comment:         | Quiet Winter Landscape is a meditative piece for piano<br>with the same chord pattern (A minor-G-F-E)<br>continuing throughout the composition. |

## A Quiet Winter Landscape

Martin Staub (ASCAP)

Copyright © 2011

free-scores.com