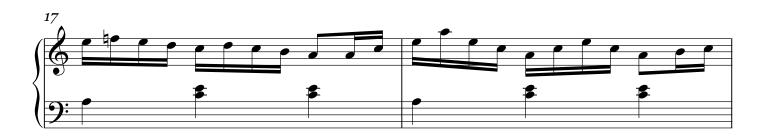

## About the piece

| Title:           | Quiet Winter Landscape                                                                                                                          |
|------------------|-------------------------------------------------------------------------------------------------------------------------------------------------|
| Composer:        | Staub, Martin                                                                                                                                   |
| Licence:         | Copyright © Martin Staub                                                                                                                        |
| Instrumentation: | Piano solo                                                                                                                                      |
| Style:           | Traditional                                                                                                                                     |
| Comment:         | Quiet Winter Landscape is a meditative piece for piano<br>with the same chord pattern (A minor-G-F-E)<br>continuing throughout the composition. |

## A Quiet Winter Landscape

Martin Staub (ASCAP)

Copyright © 2011

free-scores.com