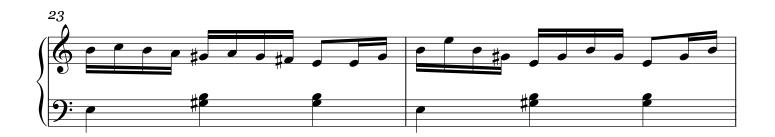

## About the piece

| Title:           | Quiet Winter Landscape                                                                                                                          |
|------------------|-------------------------------------------------------------------------------------------------------------------------------------------------|
| Composer:        | Staub, Martin                                                                                                                                   |
| Licence:         | Copyright © Martin Staub                                                                                                                        |
| Instrumentation: | Piano solo                                                                                                                                      |
| Style:           | Traditional                                                                                                                                     |
| Comment:         | Quiet Winter Landscape is a meditative piece for piano<br>with the same chord pattern (A minor-G-F-E)<br>continuing throughout the composition. |

## A Quiet Winter Landscape

Martin Staub (ASCAP)

Copyright © 2011

free-scores.com