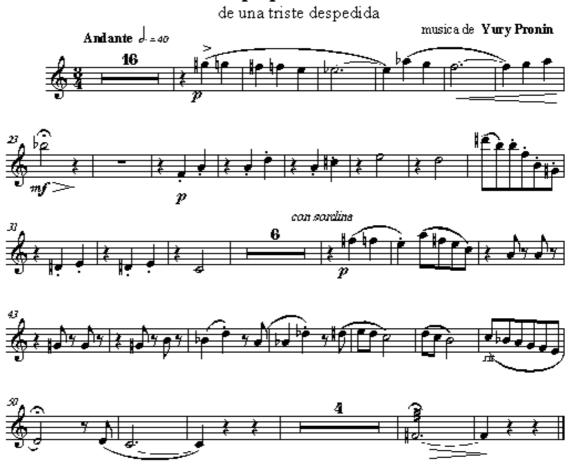

# Violi Un pequeño valsito de una triste despedida Andante de service de Yury Pronin p con sontine con sontine