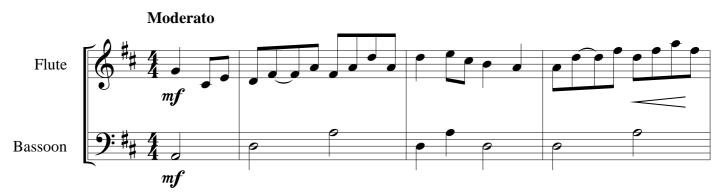

### About the piece

Title: Composer: Licence: Publisher: Instrumentation: Style:

Sonatina for flute and bassoon duet Lewis, Alastair Copyright © Alastair Lewis Lewis, Alastair Flute and Bassoon Classical

# Sonatina for flute and basson duet

Alastair Lewis

http://www.free-scores.com/Download-PDF-Sheet-Music-alastair-lewis.htm

## Rondo

Fl. Bsn. P