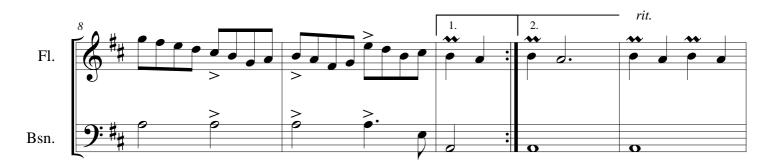

### About the piece

Title: Composer: Licence: Publisher: Instrumentation: Style:

Sonatina for flute and bassoon duet Lewis, Alastair Copyright © Alastair Lewis Lewis, Alastair Flute and Bassoon Classical

# Sonatina for flute and basson duet

Alastair Lewis

http://www.free-scores.com/Download-PDF-Sheet-Music-alastair-lewis.htm

## Rondo

Fl. Bsn. P