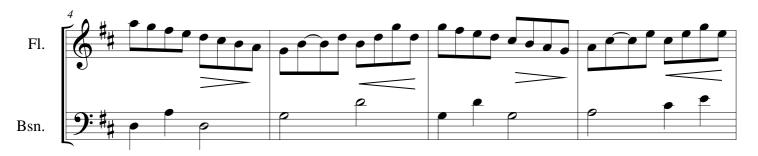

### About the piece

Title: Composer: Licence: Publisher: Instrumentation: Style:

Sonatina for flute and bassoon duet Lewis, Alastair Copyright © Alastair Lewis Lewis, Alastair Flute and Bassoon Classical

# Sonatina for flute and basson duet

Alastair Lewis

http://www.free-scores.com/Download-PDF-Sheet-Music-alastair-lewis.htm

## Rondo

Fl. Bsn. P