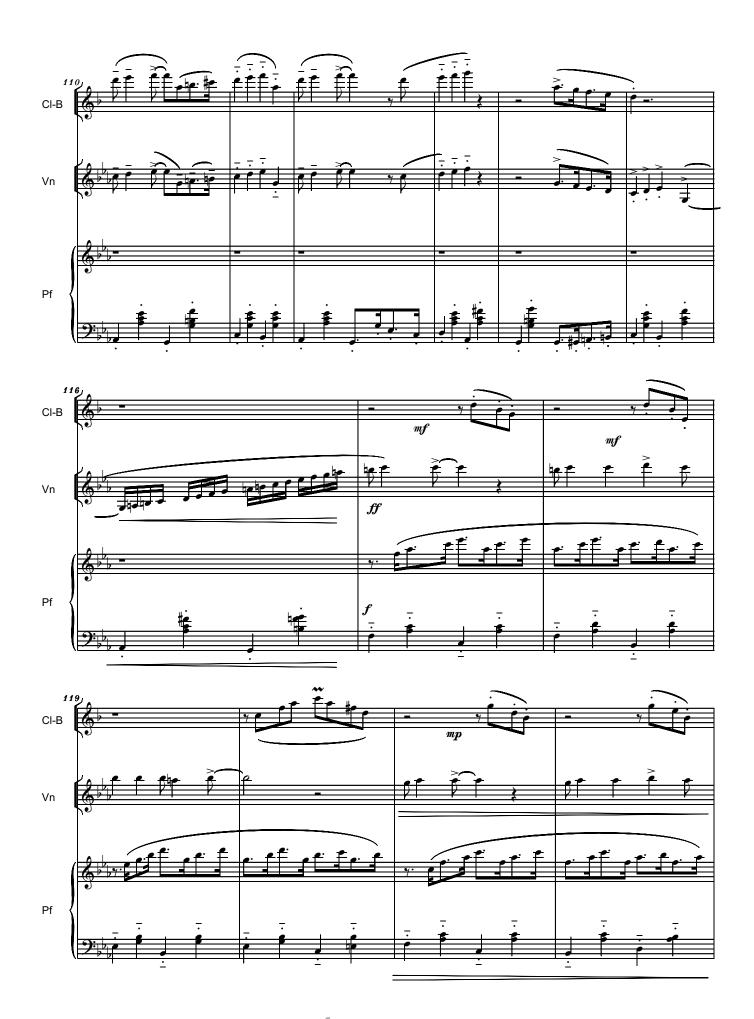

#### About the piece

Title: HOMAGE TO BENNY GOODMAN (version Trio) [To

MIAMI3 ensemble] Nichifor, Serban

Composer: Nichifor, Serban

Licence: Copyright © Serban Nichifor

**Publisher:** Nichifor, Serban **Instrumentation:** Clarinet, Violin, Piano

# for Clarinet (B-flat), Violin and Piano To the extraordinary MIAMI3:

With Swing Michele Gingras, Harvey Thurmer and Heather MacPhail Serban Nichifor

"Do not play this piece fast.

It is never right to play Ragtime fast."