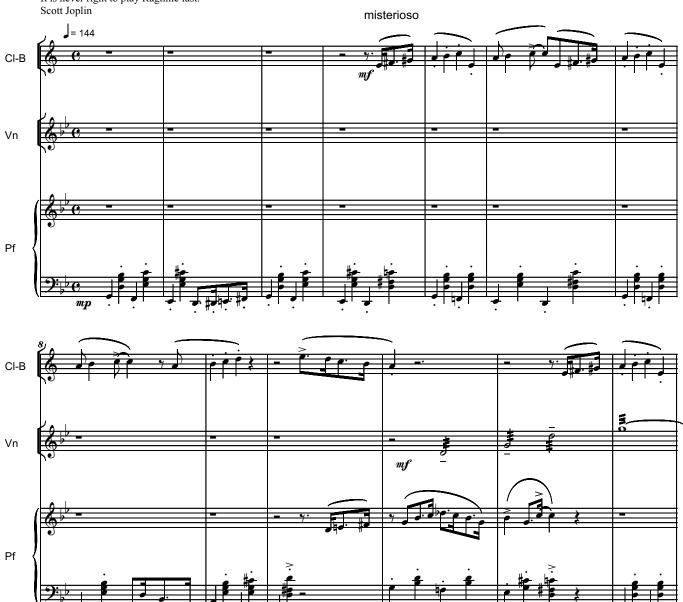

### HOMAGE TO BENNY GOODMAN

# for Clarinet (B-flat), Violin and Piano To the extraordinary MIAMI3:

With Swing Michele Gingras, Harvey Thurmer and Heather MacPhail Serban Nichifor

"Do not play this piece fast.

It is never right to play Ragtime fast."