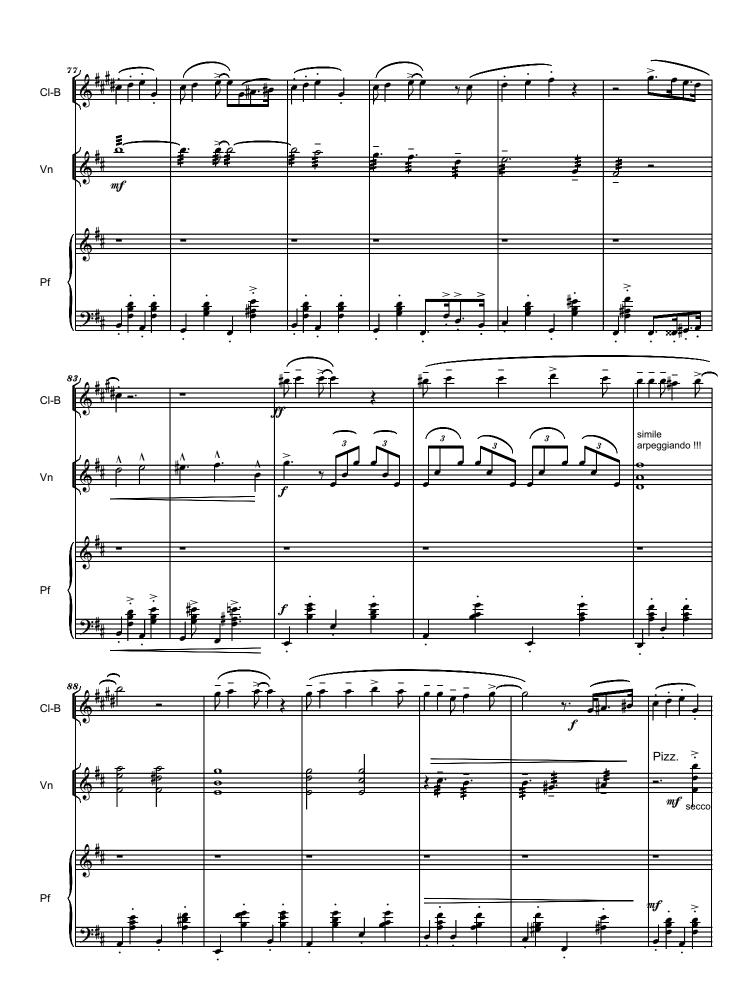

#### About the piece

Title: HOMAGE TO BENNY GOODMAN (version Trio) [To

MIAMI3 ensemble] Nichifor, Serban

Composer: Nichifor, Serban

Licence: Copyright © Serban Nichifor

**Publisher:** Nichifor, Serban **Instrumentation:** Clarinet, Violin, Piano

# for Clarinet (B-flat), Violin and Piano To the extraordinary MIAMI3:

With Swing Michele Gingras, Harvey Thurmer and Heather MacPhail Serban Nichifor

"Do not play this piece fast.

It is never right to play Ragtime fast."