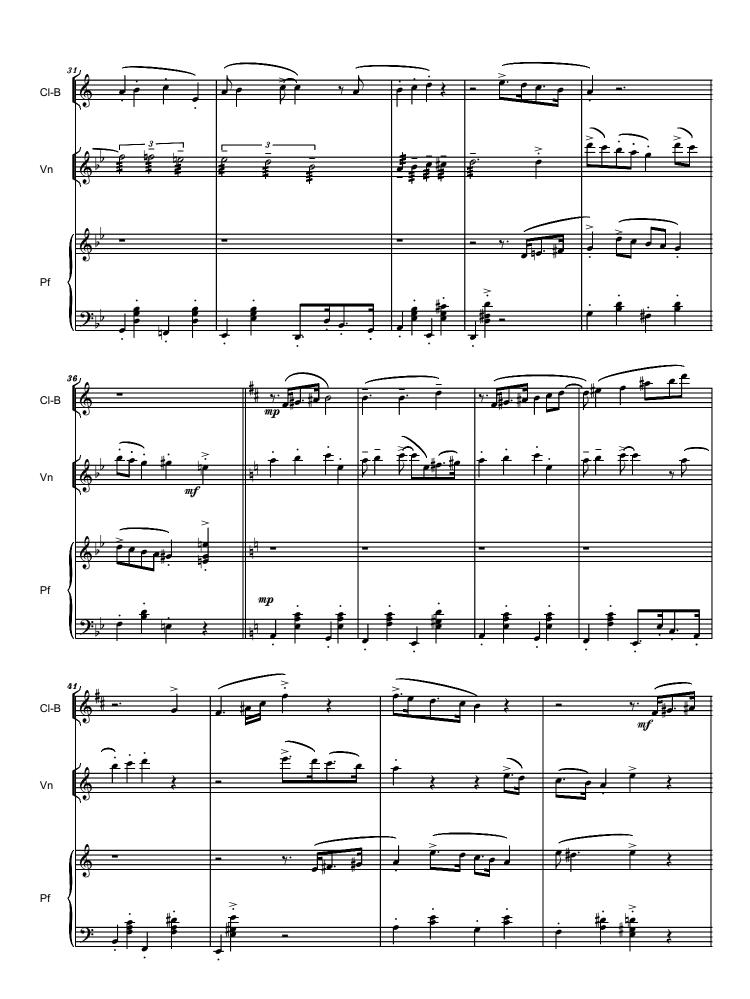

### HOMAGE TO BENNY GOODMAN for Clarinet (B-flat), Violin and Piano To the extraordinary MIAMI3:

Michele Gingras, Harvey Thurmer and Heather MacPhail

Serban Nichifor