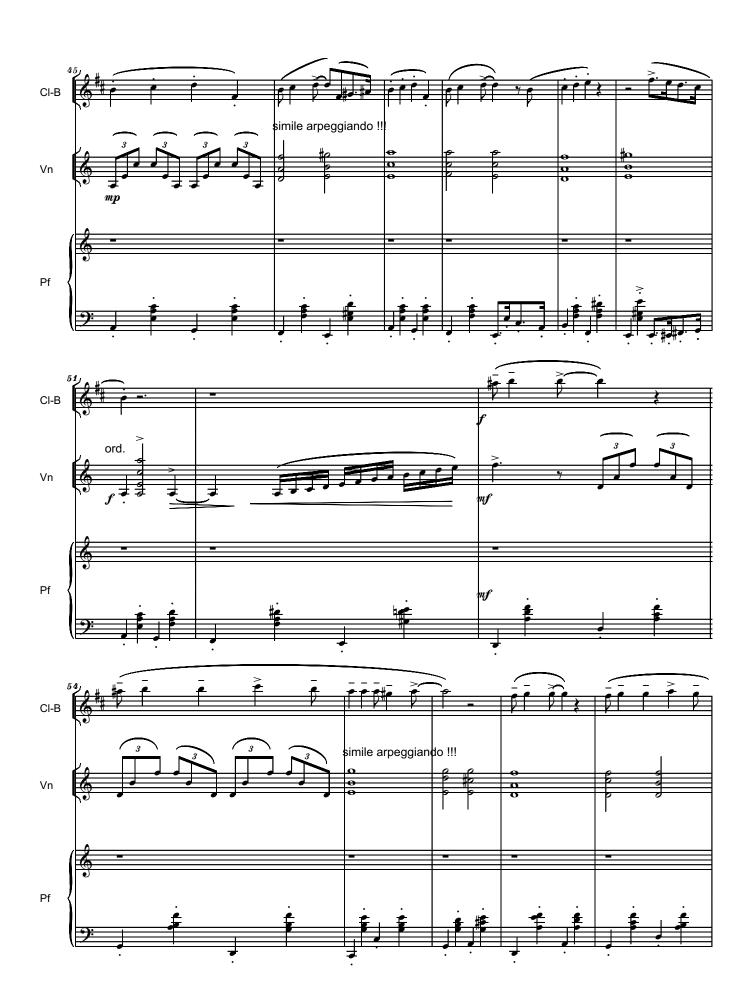

### HOMAGE TO BENNY GOODMAN for Clarinet (B-flat), Violin and Piano To the extraordinary MIAMI3:

Michele Gingras, Harvey Thurmer and Heather MacPhail

Serban Nichifor