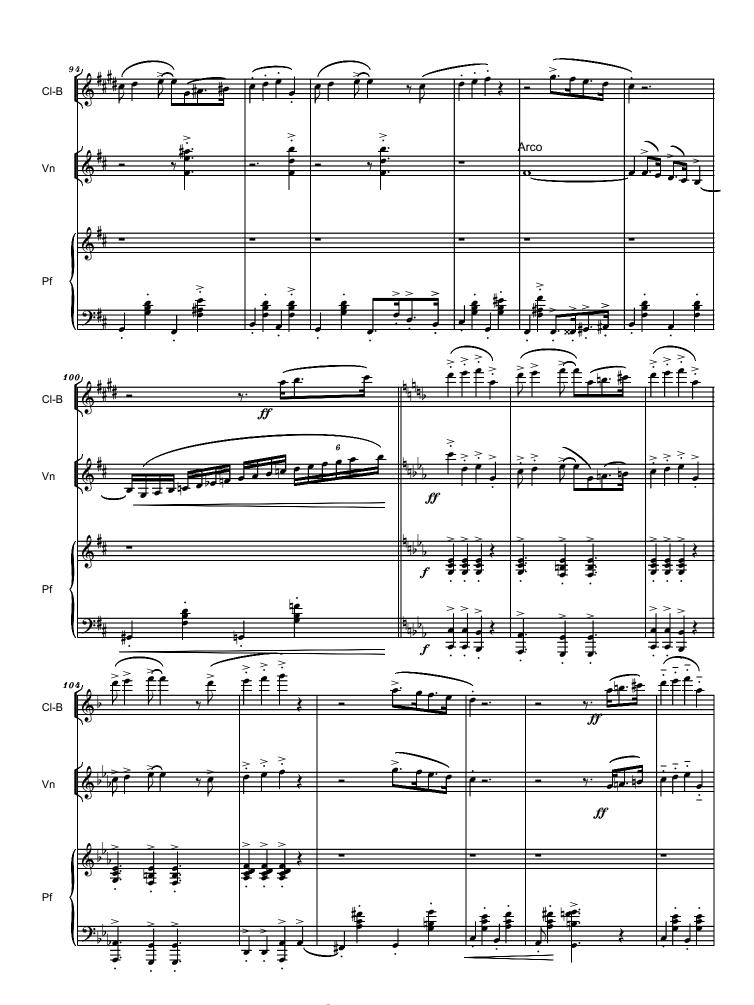

#### About the piece

Title: HOMAGE TO BENNY GOODMAN (version Trio) [To

MIAMI3 ensemble] Nichifor, Serban

Composer: Nichifor, Serban

Licence: Copyright © Serban Nichifor

**Publisher:** Nichifor, Serban **Instrumentation:** Clarinet, Violin, Piano

# for Clarinet (B-flat), Violin and Piano To the extraordinary MIAMI3:

With Swing Michele Gingras, Harvey Thurmer and Heather MacPhail Serban Nichifor

"Do not play this piece fast.

It is never right to play Ragtime fast."