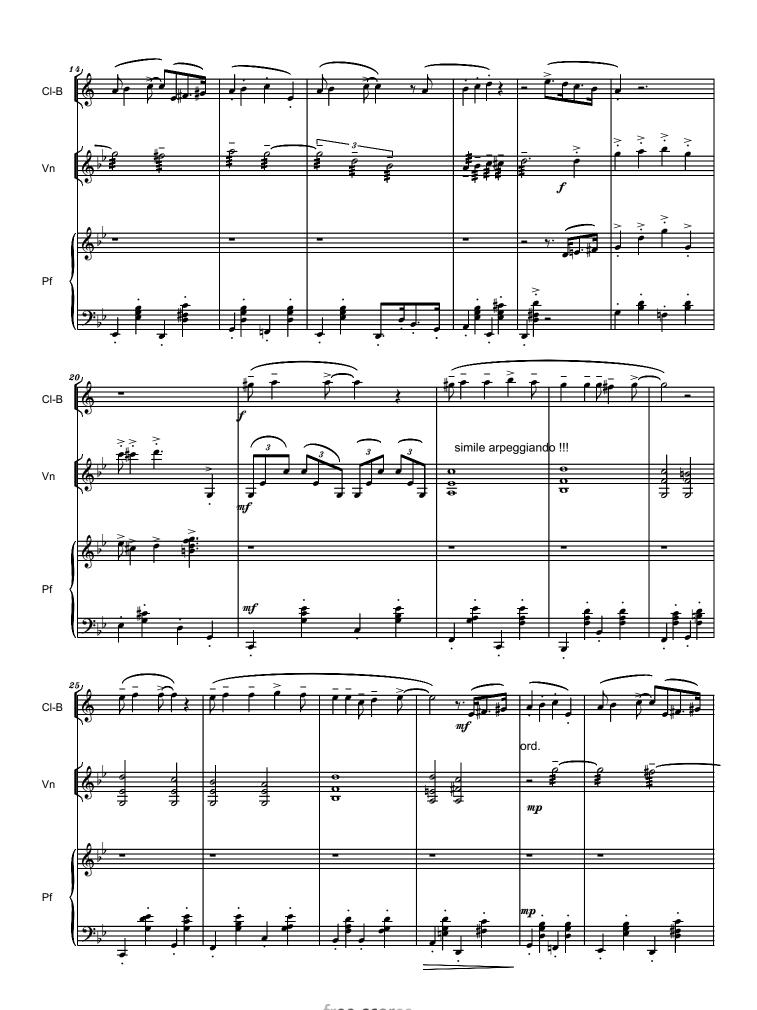

#### HOMAGE TO BENNY GOODMAN for Clarinet (B-flat), Violin and Piano To the extraordinary MIAMI3:

Michele Gingras, Harvey Thurmer and Heather MacPhail

Serban Nichifor