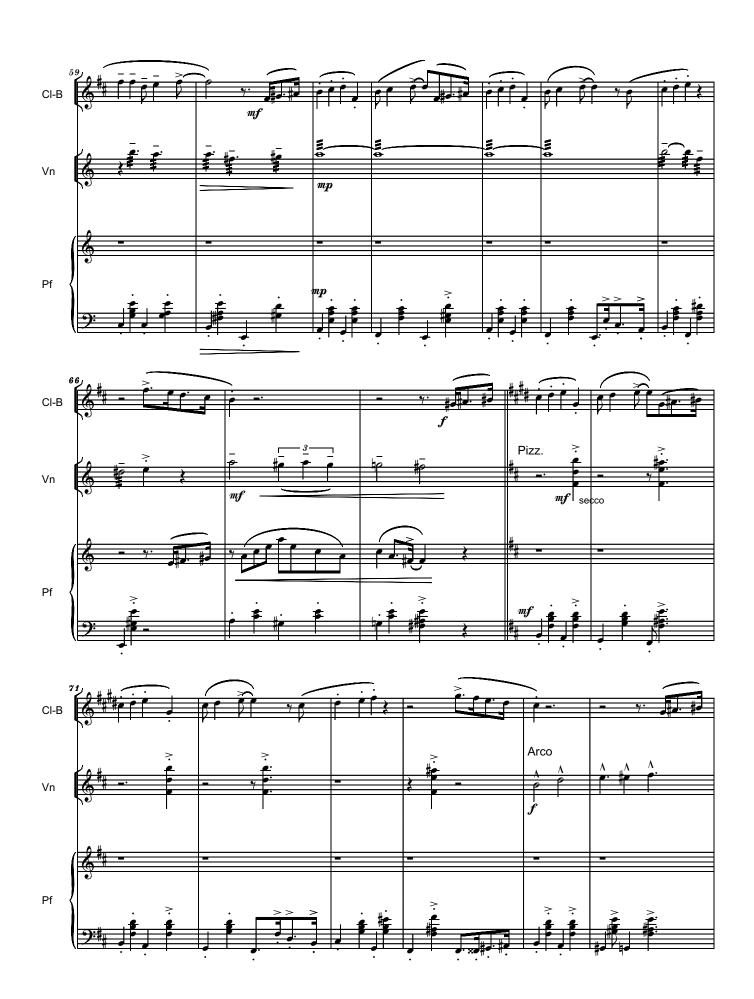

#### About the piece

Title: HOMAGE TO BENNY GOODMAN (version Trio) [To

MIAMI3 ensemble] Nichifor, Serban

Composer: Nichifor, Serban

Licence: Copyright © Serban Nichifor

**Publisher:** Nichifor, Serban **Instrumentation:** Clarinet, Violin, Piano

# for Clarinet (B-flat), Violin and Piano To the extraordinary MIAMI3:

With Swing Michele Gingras, Harvey Thurmer and Heather MacPhail Serban Nichifor

"Do not play this piece fast.

It is never right to play Ragtime fast."